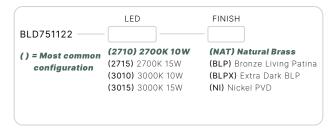

#### CONFIGURATOR:

| FIXTURE DIMENSIONS | W5" x H25"                         |
|--------------------|------------------------------------|
| LIGHT SOURCE       | Integrated LED                     |
| COLOR TEMPERATURES | 2700K, 3000K                       |
| WATTAGES           | 10W, 15W                           |
| CRI (RA)           | 80 CRI                             |
| VOLTAGE            | 12V                                |
| DELIVERED LUMENS   | 182Im (3000K)                      |
| DIMMABLE           | Yes, Dim to <10% via Transformer   |
| DRIVER             | Yes, 12V Integral Constant Current |
| TRANSFORMER        | No, 12V AC/DC Transformer Required |
| MOUNT              | Yes, Included 1/2" NPS Adapter     |
| GROUND STAKE       | Yes, Included MGS001612            |
| FINISH             | Included Natural                   |
| MATERIAL           | Brass & Copper                     |
| WIRE LENGTH        | 24"                                |
| LOCATION           | Exterior Wet                       |
| CERTIFICATIONS     | UL, IP66, IP67, Dark Sky           |

#### AVAILABLE FINISHES:

NAT Natural Brass/ Copper

Bronze Living
Patina

BLPX Extra Dark Bronze Living Patina

NI Nickel PVD

P. 760.931.2910