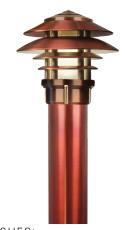

## **EQUINOX**

BLD751122

The Equinox series of LED Bollards is the latest addition to our growing line of innovative and exquisite area light luminaires. Ideal for illuminating small pathways, small driveways, and intimate outdoor spaces.

- Field Serviceable LED module
- •Solid brass and copper construction
- •Ideal for small pathways and small driveways