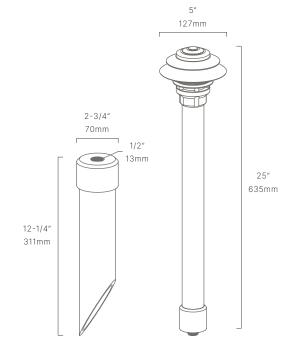

#### CONFIGURATOR:

| FIXTURE DIMENSIONS | W5" x H25"                         |
|--------------------|------------------------------------|
| LIGHT SOURCE       | Integrated LED                     |
| COLOR TEMPERATURES | 2700K, 3000K                       |
| WATTAGES           | 10W, 15W                           |
| CRI (RA)           | 80 CRI                             |
| VOLTAGE            | 12V                                |
| DELIVERED LUMENS   | 182Im (3000K)                      |
| DIMMABLE           | Yes, Dim to <10% via Transformer   |
| DRIVER             | Yes, 12V Integral Constant Current |
| TRANSFORMER        | No, 12V AC/DC Transformer Required |
| MOUNT              | Yes, Included 1/2" NPS Adapter     |
| GROUND STAKE       | Yes, Included MGS001612            |
| FINISH             | Included Natural                   |
| MATERIAL           | Brass & Copper                     |
| WIRE LENGTH        | 24"                                |
| LOCATION           | Exterior Wet                       |
| CERTIFICATIONS     | UL, IP66, IP67, Dark Sky           |